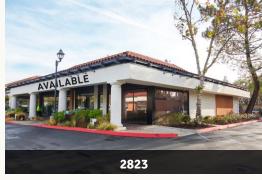

## Rate

Ground Floor \$5.00/SF per month NNN 2nd Floor \$2.15/SF per month MG

| Ground Floor |           |      |           |  |
|--------------|-----------|------|-----------|--|
| 100          | ±2,924 SF | 2797 | ±4,847 SF |  |
| 108          | ±1,080 SF | 2803 | ±554 SF   |  |
|              |           | 2823 | ±980 SF   |  |