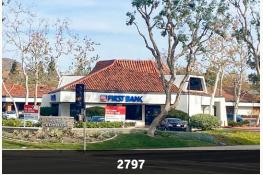

## Rate

Ground Floor \$5.00/SF per month NNN 2nd Floor \$2.15/SF per month MG

| Ground Floor |           |      |           |  |
|--------------|-----------|------|-----------|--|
| 100          | ±2,924 SF | 2797 | ±4,847 SF |  |
| 108          | ±1,080 SF | 2803 | ±554 SF   |  |
|              |           | 2823 | ±980 SF   |  |