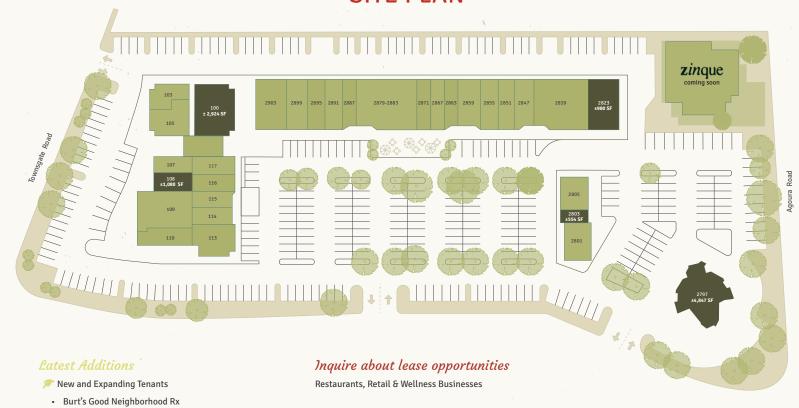

## Westlake COMMONS SITE PLAN

## COMMUNITY

| 100:       | Available                   |
|------------|-----------------------------|
| 103:       | Leased                      |
| 105:       | Burt's Good Neighborhood Rx |
| 107:       | Leased                      |
| 108:       | Available                   |
| 109:       | The Hub Bike Shop 🥟         |
| 110:       | Yozen Frogurt               |
| 113:       | Taco Bell                   |
| 114:       | Leased                      |
| 115:       | Jessica's Alterations       |
| 116:       | Bunda                       |
| 117:       | Leased                      |
| 200:       | Available                   |
| 201:       | Westlake Eye Surgery        |
| 210:       | Massage Heights             |
| 211:       | Kevin Boyles                |
| 212:       | Leased                      |
| 213:       | Leased                      |
| 214:       | Available                   |
| 2797:      | Available                   |
| 2801:      | Popeye's                    |
| 2803:      | Available                   |
| 2805:      | Leased                      |
| 2809:      | Zinque                      |
| 2823:      | Available                   |
| 2839:      | Regency Salon               |
| 2847:      | Juice Bar                   |
| 2851:      | Westlake Florist            |
| 2855-2859: | Joi Café 🥟                  |
| 2863:      | TD Nail Salon               |
| 2867:      | Dr. Henteloff Optometry     |
| 2871:      | European Wax                |
| 2879-2883: | Leased                      |
| 2891:      | Moody Rooster               |
| 2895:      | Soto Lifestyle              |
| 2899:      | Soto                        |
| 2903:      | Tennis Shop                 |
|            |                             |