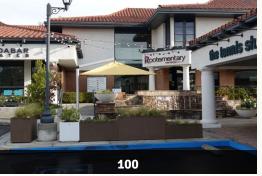

## Rate

Ground Floor \$5.00/SF per month NNN 2nd Floor \$2.15/SF per month MG

| Ground Floor |           |      |           |  |
|--------------|-----------|------|-----------|--|
| 100          | ±2,924 SF | 2797 | ±4,847 SF |  |
| 108          | ±1,080 SF | 2803 | ±554 SF   |  |
|              |           | 2823 | ±980 SF   |  |