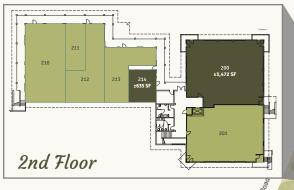

2nd Floor 200 ±3,472 SF

±635 SF

214

JAY LUCHS
GAVIN KETCHUM

VICE CHAIRMAN DIRECTOR

Ground Floor

310-407-6585 310-407-6593 JAY.LUCHS@NMRK.COM
GAVIN.KETCHUM@NMRK.COM

CA RE LIC. #01260345 CA RE LIC. #01929170