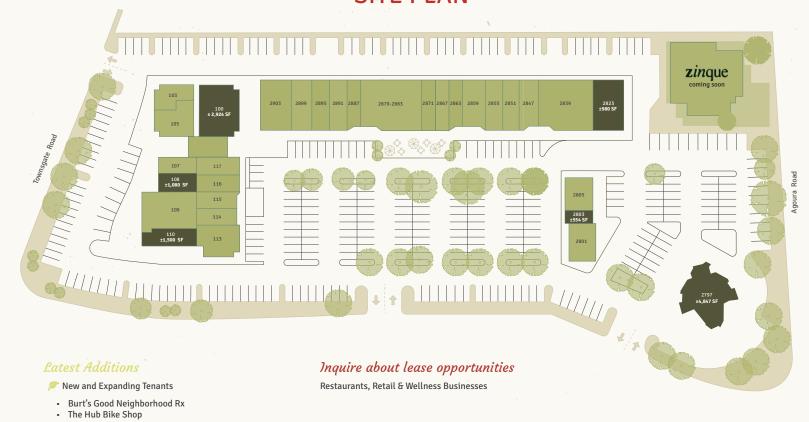

## Westlake COMMONS SITE PLAN

## COMMUNITY

| 100:       | Available                   |
|------------|-----------------------------|
| 103:       | Leased                      |
| 105:       | Burt's Good Neighborhood Rx |
| 107:       | Leased                      |
| 108:       | Available                   |
| 109:       | The Hub Bike Shop 🥟         |
| 110:       | Available                   |
| 113:       | Taco Bell                   |
| 114:       | Leased                      |
| 115:       | Jessica's Alterations       |
| 116:       | Bunda                       |
| 117:       | Leased                      |
| 200:       | Available                   |
| 201:       | Westlake Eye Surgery        |
| 210:       | Massage Heights             |
| 211:       | Kevin Boyles                |
| 212:       | Leased                      |
| 213:       | Leased                      |
| 214:       | Available                   |
| 2797:      | Available                   |
| 2801:      | Popeye's                    |
| 2803:      | Available                   |
| 2805:      | Leased                      |
| 2809:      | Zinque                      |
| 2823:      | Available                   |
| 2839:      | Regency Salon               |
| 2847:      | Juice Bar                   |
| 2851:      | Westlake Florist            |
| 2855-2859: | Joi Café 🥟                  |
| 2863:      | TD Nail Salon               |
| 2867:      | Dr. Henteloff Optometry     |
| 2871:      | European Wax                |
| 2879-2883: | Leased                      |
| 2891:      | Moody Rooster               |
| 2895:      | Soto Lifestyle              |
| 2899:      | Soto                        |
| 2903:      | Tennis Shop                 |
|            |                             |