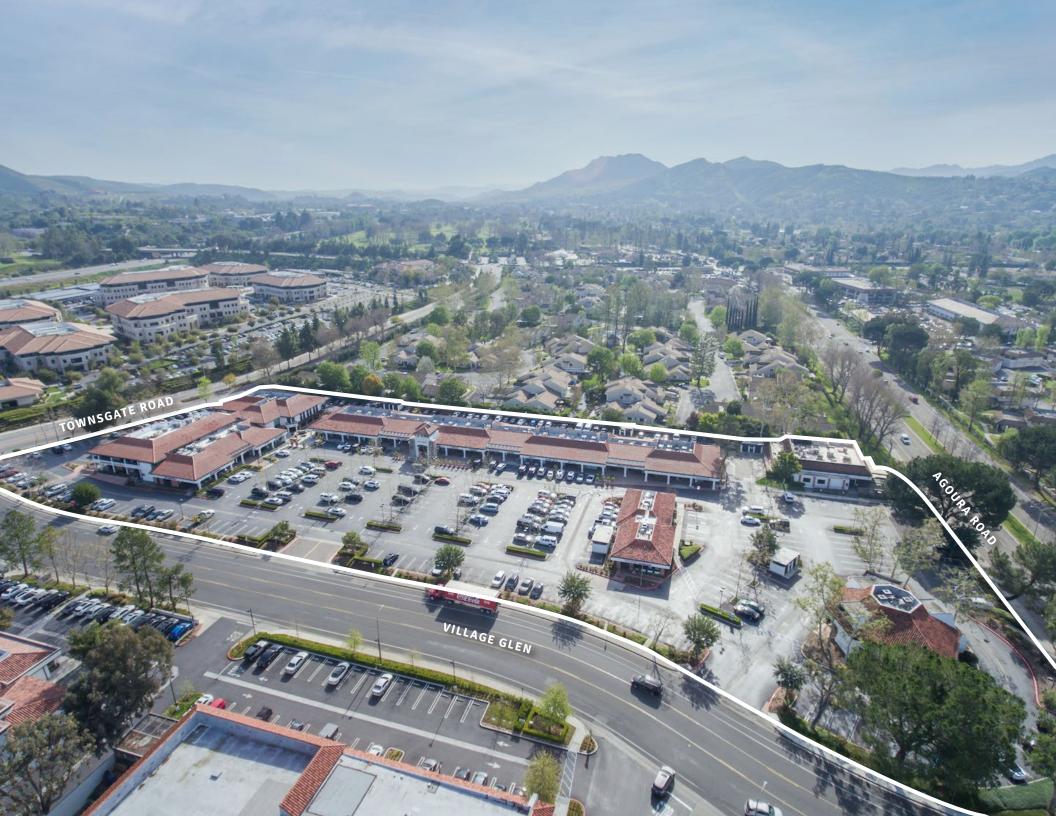

## Westlake COMMONS SITE PLAN

## COMMUNITY

| 100:       | Available                   |
|------------|-----------------------------|
| 103:       | Leased                      |
| 105:       | Burt's Good Neighborhood Rx |
| 107:       | Leased                      |
| 108:       | Available                   |
| 109:       | The Hub Bike Shop 🥟         |
| 110:       | Available                   |
| 113:       | Taco Bell                   |
| 114:       | Leased                      |
| 115:       | Jessica's Alterations       |
| 116:       | Bunda                       |
| 117:       | Leased                      |
| 200:       | Available                   |
| 201:       | Westlake Eye Surgery        |
| 210:       | Massage Heights             |
| 211:       | Kevin Boyles                |
| 212:       | Leased                      |
| 213:       | Leased                      |
| 214:       | Available                   |
| 2797:      | Available                   |
| 2801:      | Popeye's                    |
| 2803:      | Available                   |
| 2805:      | Leased                      |
| 2809:      | Zinque                      |
| 2823:      | Available                   |
| 2839:      | Regency Salon               |
| 2847:      | Juice Bar                   |
| 2851:      | Westlake Florist            |
| 2855-2859: | Joi Café 🥟                  |
| 2863:      | TD Nail Salon               |
| 2867:      | Dr. Henteloff Optometry     |
| 2871:      | European Wax                |
| 2879-2883: | Leased                      |
| 2891:      | Moody Rooster               |
| 2895:      | Soto Lifestyle              |
| 2899:      | Soto                        |
| 2903:      | Tennis Shop                 |
|            |                             |