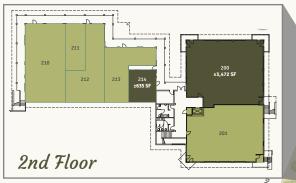

2nd Floor 200 ±3,472 SF

±635 SF

214

JAY LUCHS
GAVIN KETCHUM

VICE CHAIRMAN

**DIRECTOR** 

310-407-6585

310-407-6593